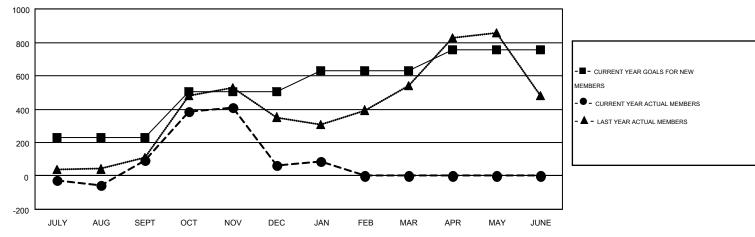

## GOALS AND ACTUAL MEMBERS CUMULATIVE

| DROPPED CLUBS: 9  DROPPED MEMBERS |                  | 142 CLUBS OF 261 ADDED 1 OR MORE<br>NEW MEMBERS |                                       | ON<br>3,478 (48.88%)<br>3,637 (51.12%) |
|-----------------------------------|------------------|-------------------------------------------------|---------------------------------------|----------------------------------------|
| DECEASED  CLUB CANCELLED  OTHER   | 11<br>122<br>658 | CLICK HERE FOR HEALTH ASSESSMENT DATA           | FAMILY UNIT MEMBERS HEAD OF HOUSEHOLD | 1,546<br>714                           |
| TOTAL                             | 791              |                                                 | NON-HEAD OF HOUSEHOLD                 | 832                                    |

| Members               |                    |                                        |                    |                  |  |  |  |  |  |
|-----------------------|--------------------|----------------------------------------|--------------------|------------------|--|--|--|--|--|
| RESULTS FOR 2014-2015 |                    |                                        |                    |                  |  |  |  |  |  |
| QUARTER               | NEW MEMBER<br>GOAL | CHARTER AND<br>NEW<br>MEMBERS<br>ADDED | DROPPED<br>MEMBERS | NET<br>GAIN/LOSS |  |  |  |  |  |
| JULY/AUG/SEPT         | 230                | 303                                    | 208                | 95               |  |  |  |  |  |
| OCT/NOV/DEC           | 275                | 473                                    | 506                | -33              |  |  |  |  |  |
| JAN/FEB/MAR           | 125                | 104                                    | 77                 | 27               |  |  |  |  |  |
| APR/MAY/JUNE          | 125                | 0                                      | 0                  | 0                |  |  |  |  |  |