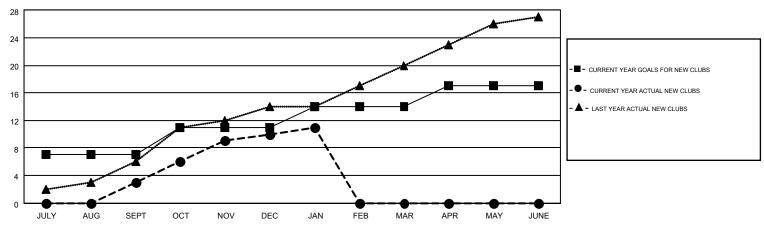

## GOALS AND ACTUAL NEW CLUBS CUMULATIVE

## MONTHLY MEMBERSHIP PROGRESS REPORT

Results as of: 1/31/2015

**LOCATION: INDONESIA** 

Multiple District 307

GMT CA 7

| GMT: JUSTVAN TJUE            |   |   |   |    |  |  |  |
|------------------------------|---|---|---|----|--|--|--|
| Clubs  RESULTS FOR 2014-2015 |   |   |   |    |  |  |  |
|                              |   |   |   |    |  |  |  |
| JULY/AUG/SEPT                | 7 | 3 | 5 | -2 |  |  |  |
| OCT/NOV/DEC                  | 4 | 7 | 4 | 3  |  |  |  |
| JAN/FEB/MAR                  | 3 | 1 | 0 | 1  |  |  |  |
| APR/MAY/JUNE                 | 3 | 0 | 0 | 0  |  |  |  |